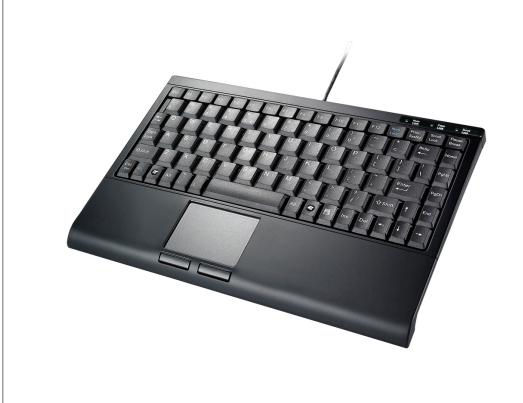

# **PSK-3910U Mini Keyboard with Touchpad**

#### **Features:**

- 1. Slim and elegant design for convenient usage
- 2. Multi-Lingual available
- 3. Touchpad as a pointing device with scroll up and down function
- 4. LED for Caps Lock, Scrl lock; and Num lock

## **Mechanical Specifications**

- 1. Key: 88/89 keys
- 2. Key Pitch: 19.05mm
- 3. Switch Travel: 3.5 +/-0.5 mm
- 4. Switch Reliability: 5 million cycles
- 5. Keyboard Dimension: 291 x 197 x 29 mm (L x W x H)
- 6. Switch Mechanism: Membrane
- 7. Standard Notebook used Touchpad with L and R mouse buttons